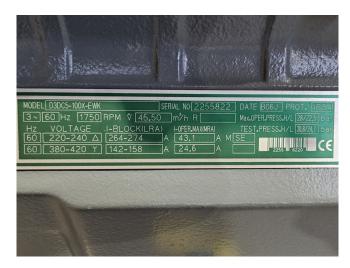

## **Specifications**

| Brand             | DWM            |
|-------------------|----------------|
| Туре              | D3DC5-100X-EWK |
| Refrigerant       | Freon          |
| kW at 0°C/+40°C   | 38,5           |
| kW at -5°C/+40°C  | 31,5           |
| kW at -10ºC/+40ºC | 25,6           |
| kW at -20°C/+40°C | 16,1           |
| kW at -30°C/+40°C | 9,3            |
| Sight Glass       | 1              |
| Weight in kg.     | 175 kg         |
| Sizes             | 670x360x460 mm |
|                   | (LxWxH)        |