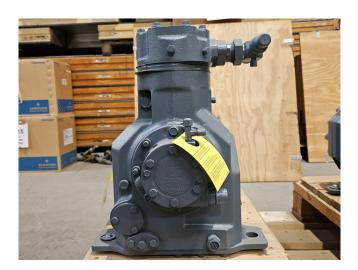

#### Used DWM D3DC5-100X-EWK

New DWM Copeland D3DC5-100X-EWK semi-hermetic piston compressor on Freon with a sight glass.

\*Why choose for HOSBV? We are not only the largest used refrigeration specialist in Europe, but also, we deliver all equipment including an extensive test, warranty and industrial cleaning. \*Optional we can also perform a new paint job and arrange the logistics.