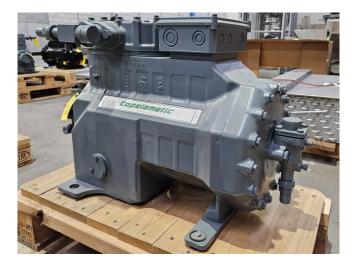

#### Used DWM D3DC5-100X-EWK

New DWM Copeland D3DC5-100X-EWK semi-hermetic piston compressor on Freon with a sight glass.

\*Why choose for HOSBV? We are not only the largest used refrigeration specialist in Europe, but also, we deliver all equipment including an extensive test, warranty and industrial cleaning. \*Optional we can also perform a new paint job and arrange the logistics.