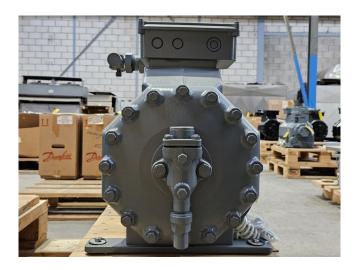

#### Used DWM D3DC5-100X-EWK

New DWM Copeland D3DC5-100X-EWK semi-hermetic piston compressor on Freon with a sight glass.

\*Why choose for HOSBV? We are not only the largest used refrigeration specialist in Europe, but also, we deliver all equipment including an extensive test, warranty and industrial cleaning. \*Optional we can also perform a new paint job and arrange the logistics.