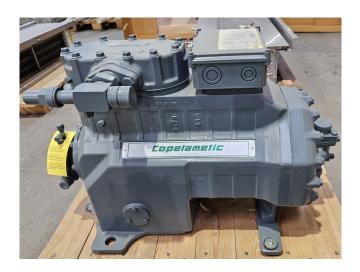

#### Used DWM D3DC5-100X-EWK

New DWM Copeland D3DC5-100X-EWK semi-hermetic piston compressor on Freon with a sight glass.

\*Why choose for HOSBV? We are not only the largest used refrigeration specialist in Europe, but also, we deliver all equipment including an extensive test, warranty and industrial cleaning. \*Optional we can also perform a new paint job and arrange the logistics.